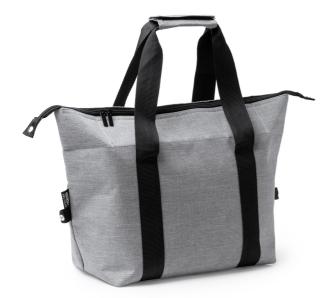

# **SAGRES** TB1258

## DESCRIPTION

Roztažitelná chladicí taška z RPET polyesteru, snadno skládatelná. Hlavní přihrádka s izotermickou podšívkou.

## MEASURES

ONE SIZE ADULT: 46cm/17cm/28cm