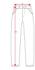

# SIZES

| Adults:   | s     | М     | L     | XL    | 2XL   | 3XL   |
|-----------|-------|-------|-------|-------|-------|-------|
| WIDTH (A) | 38cm  | 40cm  | 42cm  | 44cm  | 46cm  | 48cm  |
| LONG (B)  | 101cm | 103cm | 105cm | 107cm | 109cm | 110cm |

| Kids:        | 1/2  | 3/4  | 5/6  | 7/8  | 9/10 | 11/12 |
|--------------|------|------|------|------|------|-------|
| WIDTH<br>(A) | 24cm | 26cm | 28cm | 30cm | 32cm | 34cm  |
| LONG (B)     | 50cm | 60cm | 67cm | 76cm | 83cm | 90cm  |

\*[Measures in the waist / Measures from the waist to the bottom hem of the trouse]