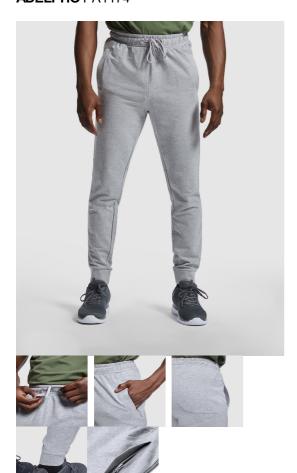

## DESCRIPTION

Long sports trousers with wide adjustable waistband, drawcord, fitted cuffs on legs, reinforced seams, side pockets with zipper and corner back pocket with stitched view.