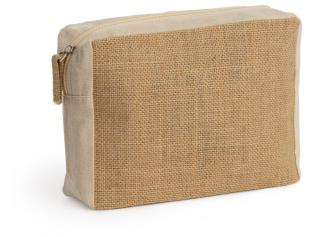

### DESCRIPTION

Toaletní taška z bavlny a laminované juty. Zip s odpovídajícím jutovým taháčkem.

#### ADDITIONAL INFO

Material: Bavlna a juta.

Catalogue page: 193

#### MEASURES

ONE SIZE ADULT: 20cm/ 6cm/ 15cm

29

Technical information on marking

FRONT SIDE Screen printing E (Max. 1 colours.) (160mm x 110mm) Transfer N (Max. 8 colours.) (160mm x 110mm) Transfer O1 (160mm x 110mm) Embroidery P (100mm x 100mm)