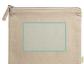

# POCKET CENTERED

Screen printing F (Max. 1 colours.) (150mm x 100mm) Transfer N (Max. 8 colours.)

(150mm x 100mm) Transfer O1 (150mm x 100mm)

## POCKET CENTERED

Screen printing F (Max. 1 colours.) (150mm x 100mm)

Transfer N (Max. 8 colours.) (150mm x 100mm)

Transfer O1 (150mm x 100mm)