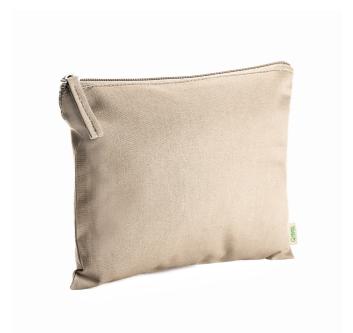

#### DESCRIPTION

Toaletní taška ze 100% organické bavlny s odpovídajícím stahovacím páskem. 180 g/m².

## MEASURES

ONE SIZE ADULT: 21cm/16cm