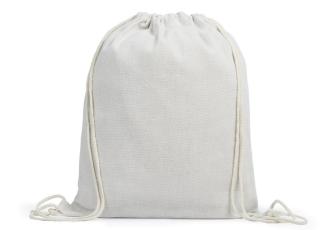

#### DESCRIPTION

Batoh se stahovací šňůrkou, ideální pro sublimaci, z měkkého odolného polyesteru.

## MEASURES

ONE SIZE ADULT: 34cm/ 42cm