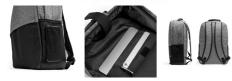

#### DESCRIPTION

Batoh z polyesteru 600D RPET ve vřesovém provedení. Polstrované tělo a vnitřní kapsy na notebook a tablet. Dvojitá přihrádka a boční kapsy. Polstrované ramenní popruhy.