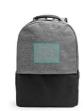

#### DESCRIPTION

Batoh z polyesteru 600D RPET ve vřesovém provedení. Polstrované tělo a vnitřní kapsy na notebook a tablet. Dvojitá přihrádka a boční kapsy. Polstrované ramenní popruhy.