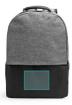

#### DESCRIPTION

Batoh z polyesteru 600D RPET ve vřesovém provedení. Polstrované tělo a vnitřní kapsy na notebook a tablet. Dvojitá přihrádka a boční kapsy. Polstrované ramenní popruhy.