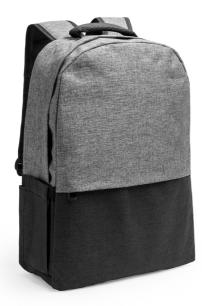

#### DESCRIPTION

Batoh z polyesteru 600D RPET ve vřesovém provedení. Polstrované tělo a vnitřní kapsy na notebook a tablet. Dvojitá přihrádka a boční kapsy. Polstrované ramenní popruhy.

### MEASURES

ONE SIZE ADULT: 31cm/13cm/45cm