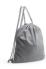

# MASUR MO1620

## DESCRIPTION

Šňůrový batoh z manšestrové tkaniny kombinuje styl a pohodlí pro stylové a praktické každodenní použití.

## MEASURES

ONE SIZE ADULT: 35cm/ 41cm