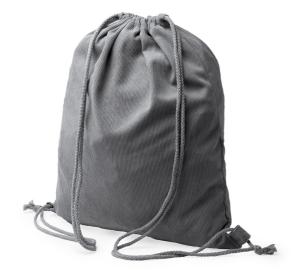

# MASUR MO1620

## DESCRIPTION

Šňůrový batoh z manšestrové tkaniny kombinuje styl a pohodlí pro stylové a praktické každodenní použití.

## MEASURES

ONE SIZE ADULT: 35cm/ 41cm