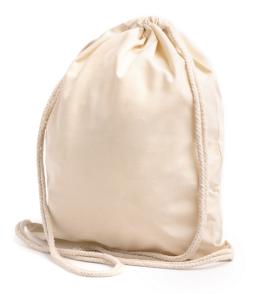

## DESCRIPTION

Stahovací batoh z RPET polyesteru s příměsí bavlny o gramáži 150 g/m². Ideální pro sublimaci

## MEASURES

ONE SIZE ADULT: 36cm/ 41cm