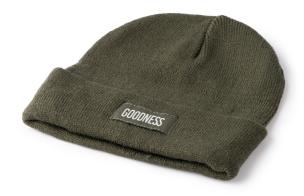

#### DESCRIPTION

 $\label{eq:continuous} \check{\mathsf{C}}\mathsf{epice}\,\mathsf{Beanie}\,\mathsf{z}\,\mathsf{dvouvrstv\'eho}\,\mathsf{polyesteru}.\,\mathsf{Odpov\'idaj\'ic\'i}\,\mathsf{p\'redn\'i}\,\mathsf{zahnut\'i},\mathsf{ide\'aln\'i}\,\mathsf{pro}\,\mathsf{potisk}.$ 

# POCKET CENTERED

Transfer N (Max. 8 colours.) (40mm x 15mm)

Transfer O1 (40mm x 15mm)