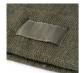

# POCKET CENTERED

Transfer N (Max. 8 colours.) (40mm x 15mm)

Transfer O1 (40mm x 15mm)