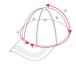

### SIZES

Adults:: ONE SIZE ADULT / Kids:: ONE SIZE CHILDREN

SCHEME

### QUANTITIES

|         | Вох     | Pack   |  |
|---------|---------|--------|--|
| Adults: | 300 un. | 25 un. |  |
| Kids:   | 300 un. | 30 un. |  |

COLORS

0155

0160

Adults:

| Adults:       | ONE SIZE ADULT |
|---------------|----------------|
| PERIMETER (A) | 59cm           |

SIZES

| 03 | 05 | 226 | 242 | 31 |
|----|----|-----|-----|----|

0105

Kids: ONE SIZE CHILDREN

PERIMETER (A) 56cm

0102

\*[Measured from the edge 1 cm below the sleeves / Measured from the highest point of the shoulder to the end of the garment]