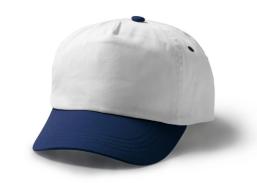

## FREYA GO7030

Pětipanelová čepice ze 100% bavlny. Nastavitelné zapínání na suchý zip a větrací očka. Odnímatelný štítek.

### COMPOSITION

Bavlna, 170 g/m<sup>2</sup>

#### REMARKS

Odnímatelný štítek. 170 g/m² Velikost pro dospělé: 57-59 cm