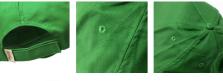

## FIDES GO7009

 $\bigcirc$ 

Pětipanelová čepice ze 100% recyklované bavlny. Nastavitelné zapinání na suchý zip a větrací očka. Odnímatelný štítek.

QUANTITIES

Adults:

Box

200 un.

Pack

25 un.

COMPOSITION

Recyklovaná bavlna, 180 g/m²

REMARKS

Odnímatelný štítek. Velikost pro dospělé: 57-59 cm

SIZES

Adults:: ONE SIZE ADULT / :