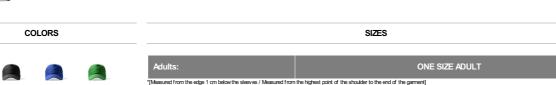

## FIDES GO7009

 $\bigcirc$ 

Pětipanelová čepice ze 100% recyklované bavlny. Nastavitelné zapinání na suchý zip a větrací očka. Odnímatelný štítek.

QUANTITIES

Adults:

Box

200 un.

Pack

25 un.

COMPOSITION

Recyklovaná bavlna, 180 g/m²

REMARKS

Odnímatelný štítek. Velikost pro dospělé: 57-59 cm

SIZES

Adults:: ONE SIZE ADULT / :