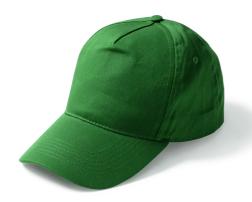

## FIDES GO7009

 $\bigcirc$ 

Pětipanelová čepice ze 100% recyklované bavlny. Nastavitelné zapinání na suchý zip a větrací očka. Odnímatelný štítek.

QUANTITIES

Adults:

Box

200 un.

Pack

25 un.

COMPOSITION

Recyklovaná bavlna, 180 g/m²

REMARKS

Odnímatelný štítek. Velikost pro dospělé: 57-59 cm

SIZES

Adults:: ONE SIZE ADULT / :