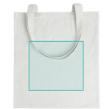

### UPPER FRONT

The colors and measures or and renovations of the sam listed on this sheet will not b data sheet.

Screen printing F (Max. 6 colours.) (275mm x 300mm) Transfer N (Max. 8 colours.) (275mm x 300mm) Transfer O1 (275mm x 300mm) Sublimation R2 (235mm x 265mm)

### UPPER FRONT

Screen printing F (Max. 6 colours.) (275mm x 300mm) Transfer N (Max. 8 colours.) (275mm x 300mm) Transfer O1 (275mm x 300mm) Sublimation R2 (235mm x 265mm)