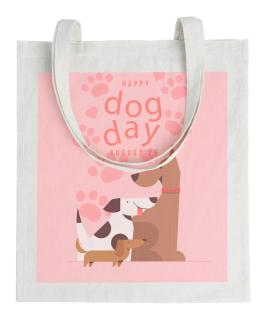

### DESCRIPTION

Tote bag, ideální pro sublimaci, z měkkého odolného polyesteru. Ucha dlouhá 70 cm.