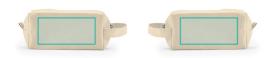

## Technical information on marking

# POCKET CENTERED

POCKET CENTERED Screen printing F (Max. 1 colours.) Screen printing F (Max. 1 colours.) (130mm x 60mm) (130mm x 60mm)

Transfer N (Max. 8 colours.) Transfer N (Max. 8 colours.) (130mm x 60mm) (130mm x 60mm)

Transfer O1 Transfer O1 (130mm x 60mm) (130mm x 60mm) Embroidery P Embroidery P (50mm x 70mm) (50mm x 70mm)