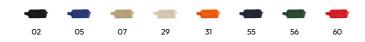

#### DESCRIPTION

Toaletní taška z polyesteru 600D se zipem a praktickým uchem na přenášení.

#### ADDITIONAL INFO

Material: Polyester 600D.

Catalogue page: 197

### PACKAGING

Pack: 10 un., Box: 200 un. Taric: 42029211 | 42029291

## MEASURES

ONE SIZE ADULT: 20cm/ 8.3cm/ 9.8cm





### COLORS



## Technical information on marking



# POCKET CENTERED

POCKET CENTERED Screen printing F (Max. 1 colours.) Screen printing F (Max. 1 colours.) (130mm x 60mm) (130mm x 60mm)

Transfer N (Max. 8 colours.) Transfer N (Max. 8 colours.) (130mm x 60mm) (130mm x 60mm)

Transfer O1 Transfer O1 (130mm x 60mm) (130mm x 60mm) Embroidery P Embroidery P (50mm x 70mm) (50mm x 70mm)