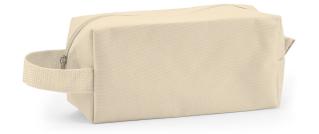

#### DESCRIPTION

Toaletní taška z polyesteru 600D se zipem a praktickým uchem na přenášení.

## MEASURES

ONE SIZE ADULT: 20cm/ 8.3cm/ 9.8cm