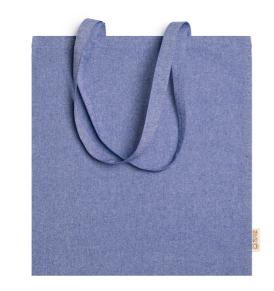

### DESCRIPTION

Taška ze 100% recyklované bavlny ve vřesové povrchové úpravě se 70 cm dlouhými uchy. 120 g/m².

### MEASURES

ONE SIZE ADULT: 38cm/ 42cm

colors and sizes of our products. Due to continued work in product improvement tion not reflected in this document. Claims based on the colors or sizes that are ange without notice colors and measures regarding the products described in this The colors and measures co and renovations of the sam listed on this sheet will not be data sheet. hange o ves the r