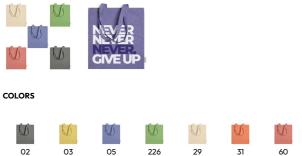

### ADDITIONAL INFO

Material: Recyklovaná bavlna o gramáži 120 g/m².

Catalogue page: 207