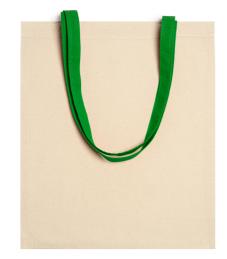

# **NIZA** BO7160

# 105 g/m<sup>3</sup>

# DESCRIPTION

Taška ze 100% bavlny o gramáži 105 g/m² s barevnými uchy dlouhými 70 cm.