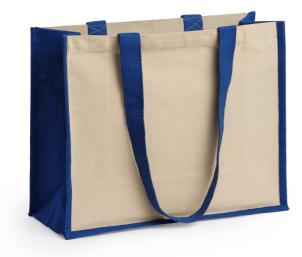

### DESCRIPTION

Taška z laminované juty s dlouhými uchy a oboustranným bavlněným povrchem. Ideální pro potisk.

# MEASURES

ONE SIZE ADULT: 40cm/ 32cm/ 16cm

COLORS