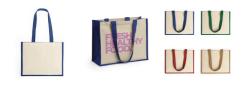

# Stamina



# **NANTES** BO7110



### DESCRIPTION

Taška z laminované juty s dlouhými uchy a oboustranným bavlněným povrchem. Ideální pro potisk.

## ADDITIONAL INFO

Material: Bavlna a juta.

Catalogue page: 214

#### PACKAGING

Pack: 10 un., Box: 50 un.

Taric: 42022290

# MEASURES

ONE SIZE ADULT: 40cm/ 32cm/ 16cm



COLORS



#### Technical information on marking



FRONT SIDE Screen printing F (Max. 4 colours.) (280mm x 225mm) Transfer N (Max. 2 colours.) (280mm x 225mm) Transfer O1 (280mm x 225mm)



Screen printing F (Max. 4 colours.) (280mm x 225mm) Transfer N (Max. 2 colours.) (280mm x 225mm) Transfer O1 (280mm x 225mm)







The colors and measures contained in this sheet are rounded to the colors and sizes of our products. Due to continued work in product improvement and renovations of the same stock are subject to change or madification not reflected in this document. Cains based on the colors or sizes that are listed on this sheet will not be accepted. ROLY reserves the right to change without notice colors and measures regarding the products described in this data sheet.

n x 225mm) (280