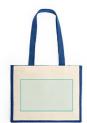

#### Technical information on marking

FRONT SIDE Screen printing F (Max. 4 colours.) (280mm x 225mm) Transfer N (Max. 2 colours.) (280mm x 225mm) Transfer O1 (280mm x 225mm)

Screen printing F (Max. 4 colours.) (280mm x 225mm) Transfer N (Max. 2 colours.) (280mm x 225mm) Transfer O1 (280mm x 225mm)